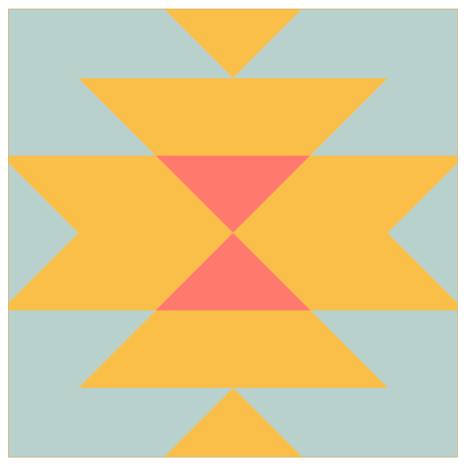

## The Squash Blossom Quilt Block Pattern

(in 6 different sizes)

Skill level: Confident Beginner

A block pattern from

The Scissorlail Quilling Company

www.scissortailquilting.com

## The Squash Blossom Quilt Block Pattern

For this block, first make any HST units, FG units, and your central QST. The block will then be assembled much like a 9-patch