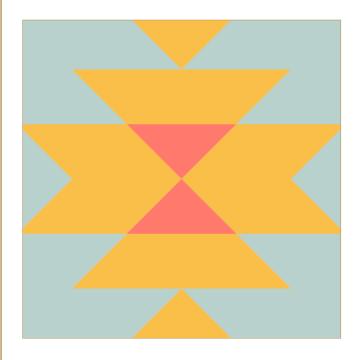

## The Squash Blossom Quilt Block Pattern

(in 6 different sizes)

Skill level: Confident Beginner

A block pattern from

The Scissorlail Quilling Company

www.scissortailquilting.com

## The Squash Blossom Quilt Block Pattern

For this block, first make any HST units, FG units, and your central QST. The block will then be assembled much like a 9-patch