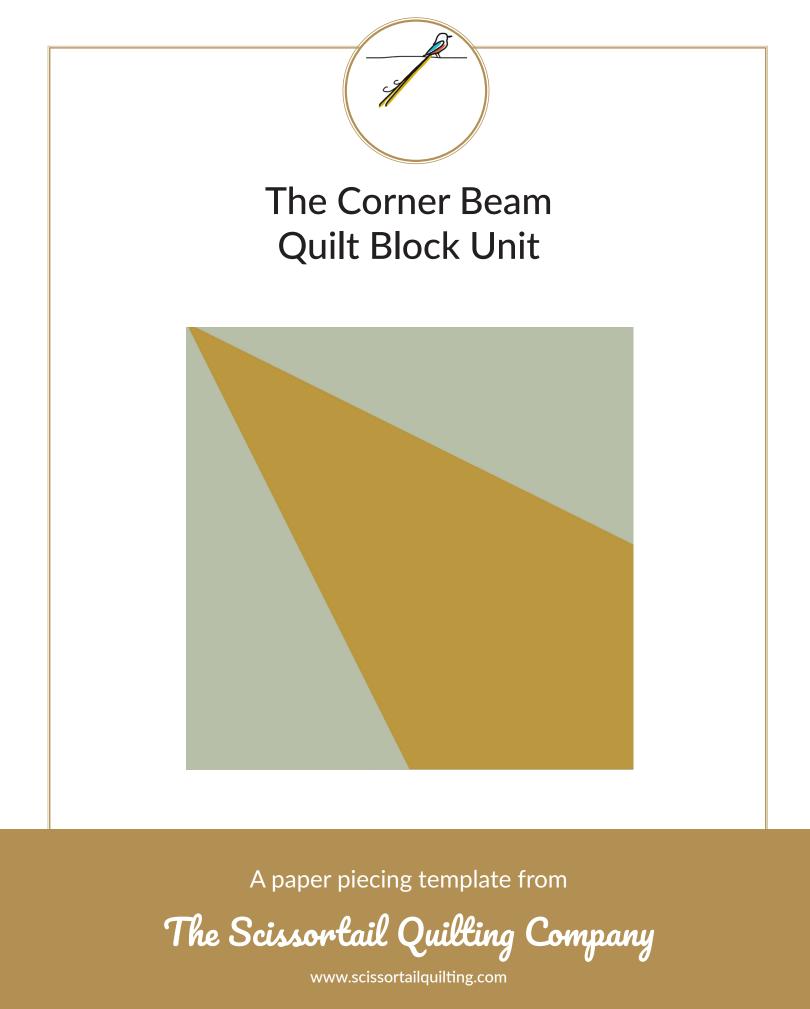

## 3" Finished Corner Beam Units

Print this page on your printer or copier at 100% size to make a 3" finished unit. (To make sure the page is printed at 100%, make sure that the "Scale to Print" feature is not checked in the print dialogue settings when you are printing.)

You can test to make sure the paper has printed correctly by measuring the test block below. It should measure EXACTLY 1" Trim outside the dark black line and sew fabrics to papers as directed in pattern. If you need a larger or smaller size finished block, you can experiment with scaling the page up or down to get the desired size.