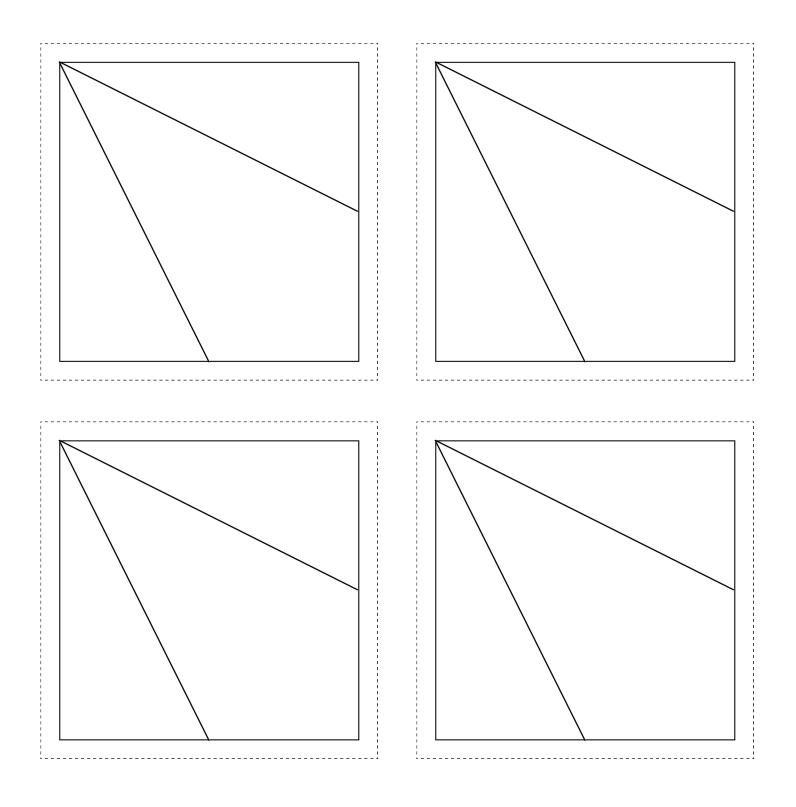

## 3" Finished Corner Beam Units

Print this page on your printer or copier at 100% size to make a 3" finished unit. (To make sure the page is printed at 100%, make sure that the "Scale to Print" feature is not checked in the print dialogue settings when you are printing.)

You can test to make sure the paper has printed correctly by measuring the test block below. It should measure EXACTLY 1" Trim outside the dark black line and sew fabrics to papers as directed in pattern. If you need a larger or smaller size finished block, you can experiment with scaling the page up or down to get the desired size.