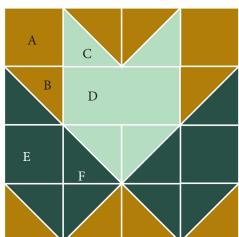

#### **Block Assembly:**

NOTE: For all seams, use a scant 1/4" seam and a 2.0 mm stitch length.

Arrange your patches as shown in the diagram at left. Pay careful attention to the placement of the Half Square Triangles, making sure they are turned the correct way.

First sew all HST (Half Square Triangle) units together to make squares. Press each HST to the dark side. Then sew together HST's with the squares and or rectangles needed to make each row. Finally, sew all rows together to finish the block

### **Cutting Chart:**

|                 | , |         | FINISHED SIZE |                  |             |             |             |                 |             |
|-----------------|---|---------|---------------|------------------|-------------|-------------|-------------|-----------------|-------------|
| Patches         |   | Subcut? | 6"            | 8"               | 9"          | 10"         | 11"         | 12"             | 15"         |
| A<br>Cut 2      |   | No      | 2"            | 2 1/2"           | 2 3/4"      | 3"          | 3 1/4"      | 3 1/2"          | 4 1/4"      |
| B<br>Cut        |   |         | 2 3/8"        | 2 7/8"           | 3 1/8"      | 3 3/8"      | 3 5/8"      | 3 7/8"          | 4 5/8"      |
| <b>C</b><br>Cut |   |         | 2 3/8"        | 2 7/8"           | 3 1/8"      | 3 3/8"      | 3 5/8"      | 3 7/8"          | 4 5/8"      |
| D<br>Cut 1      |   | No      | 2" x 3 1/2"   | 2 1/2" x 4 1/2"" | 2 3/4" x 5" | 3" x 5 1/2" | 3 1/4" x 6" | 3 1/2" x 6 1/2" | 4 1/4' x 8" |
| E<br>Cut 2      |   | No      | 2"            | 2 1/2"           | 2 3/4"      | 3"          | 3 1/4"      | 3 1/2"          | 4 1/4"      |
| <b>F</b><br>Cut |   |         | 2 3/8"        | 2 7/8"           | 3 1/8"      | 3 3/8"      | 3 5/8"      | 3 7/8"          | 4 5/8"      |